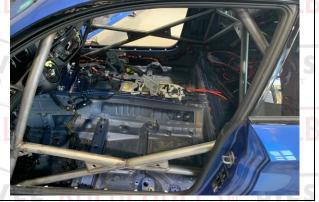

# LBEUGELS.NL BIESHEUVEL ROLBEUGELS.NL

PHOTO 1 FRONT ¾ VIEW OF CAGE

РНОТО З

VIEW FROM SIDE OF CAR

SEUGE SEUGE

REAR ¾ VIEW OF CAGE

PHOTO 4 MAIN ROLLBAR TO FLOOR ATTACHMENT

BIESHEUVEL