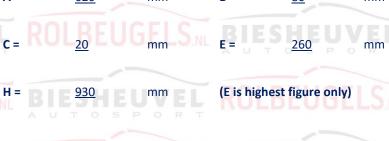

## UVEL ROLBEUGELS. BIESHEUVEL ROLBEUGELS.

| All Dimensions <u>+</u> 0.1         | mm <sub>s p c</sub> | RT                        | Show location of each type on drawing |                   |                          |  |
|-------------------------------------|---------------------|---------------------------|---------------------------------------|-------------------|--------------------------|--|
| Tube / Member                       | Label               | Grade of Steel            | External Diameter<br>(OD)             | Wall<br>Thickness | Min. Tensile<br>Strength |  |
| Main Rollbar                        | <u>M</u>            | E235EN/10305-1            | 45.0 mm                               | 2.5 Mm            | 480 N/mr                 |  |
| Front/Lateral<br>Rollbar            | <u>L/F</u>          | E235EN/10305-1            | 40.0 mm                               | 2.0 Mm            | 480 N/mr                 |  |
| Backstays                           | <u>_B</u>           | E235EN/10305-1            | 40.0 mm                               | 2.0 Mm            | 480 N/mr                 |  |
| Main rollbar<br>Diagonal members    | o s <u>d</u> p c    | E235EN/10305-1            | 40.0 mm                               | 2.0 Mm S          | 480 N/mr                 |  |
| Backstay<br>Diagonal members        | D1                  | E235EN/10305-1            | 40.0 mm                               | 2.0 Mm            | 480 N/mr                 |  |
| Roof Reinforcements                 | EU <u>c</u> JE      | E235EN/10305-1            | 40.0 mm                               | 2.0 Mm            | 480 N/mr                 |  |
| Doorbars                            | E                   | E235EN/10305-1            | 40.0 mm                               | 2.0 Mm            | 480 N/mr                 |  |
| Windscreen Pillar<br>Reinforcements | <u>C1</u>           | E235EN/10305-1            | 40.0 mm                               | 2.0 Mm            | 480 N/mi                 |  |
| Harness Bar                         | <u>S</u>            | E235EN/10305-1            | 40.0 mm                               | 2.0 Mm            | 480 N/mr                 |  |
| OPTINAL TUBES                       | <u>0</u>            | E235EN/10305-1            | 40.0 mm                               | 2.0 Mm            | 480 N/mr                 |  |
| R OPTINAL TUBES                     | <u>01</u>           | <u>DIN2391</u><br>25CRM04 | 35.0 pmm                              | 1.5 Mm            | 876 N/mr                 |  |
|                                     |                     |                           | mm                                    | Mm                | N/mi                     |  |
| LS.NL BIES                          | HEUN                | VEL ROL                   | BEUGmm                                | Mm                | N/m                      |  |
| A 0 1 1                             |                     | R I                       | mm                                    | mm                | N/mr                     |  |
| FL ROLR                             | FLIGE               | S. BIES                   | mm                                    |                   | N/mi                     |  |
| RT                                  | LUUL                | LU.NL AUT                 | OSPOR                                 |                   |                          |  |
| Total length                        | of all tubes < 40   | 0 mm OD                   | mm                                    | 15 m maximum      |                          |  |