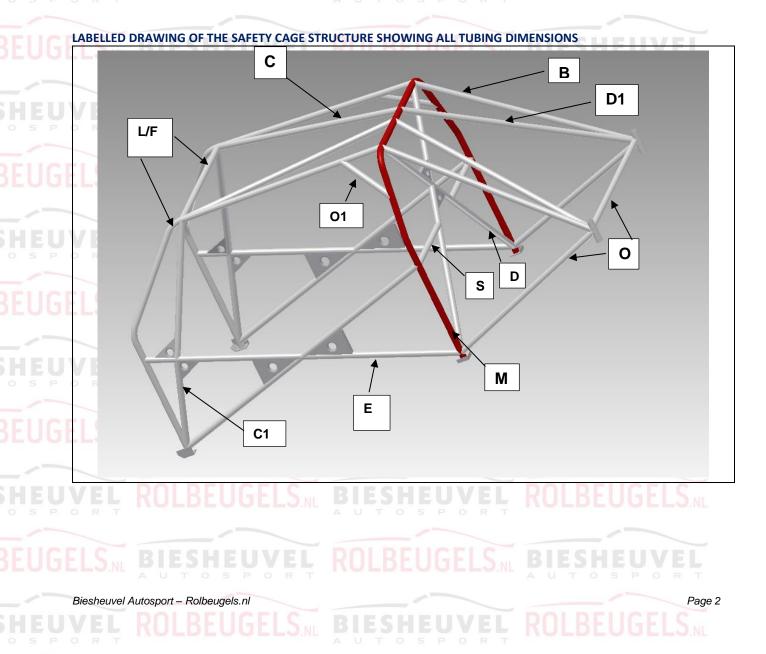

## UVEL ROLBEUGELS. BIESHEUVEL ROLBEUGELS.

| All Dimensions <u>+</u> 0.1         | mm <sub>s p c</sub> | RT                        | Show location of each type on drawing |                   |                          |  |
|-------------------------------------|---------------------|---------------------------|---------------------------------------|-------------------|--------------------------|--|
| Tube / Member                       | Label               | Grade of Steel            | External Diameter<br>(OD)             | Wall<br>Thickness | Min. Tensile<br>Strength |  |
| Main Rollbar                        | <u>M</u>            | E235EN/10305-1            | 45.0 mm                               | 2.5 Mm            | 480 N/mr                 |  |
| Front/Lateral<br>Rollbar            | <u>L/F</u>          | E235EN/10305-1            | 40.0 mm                               | 2.0 Mm            | 480 N/mr                 |  |
| Backstays                           | <u>_B</u>           | E235EN/10305-1            | 40.0 mm                               | 2.0 Mm            | 480 N/mr                 |  |
| Main rollbar<br>Diagonal members    | o s <u>d</u> p c    | E235EN/10305-1            | 40.0 mm                               | 2.0 Mm S          | 480 N/mr                 |  |
| Backstay<br>Diagonal members        | D1                  | E235EN/10305-1            | 40.0 mm                               | 2.0 Mm            | 480 N/mr                 |  |
| Roof Reinforcements                 | EU <u>c</u> JE      | E235EN/10305-1            | 40.0 mm                               | 2.0 Mm            | 480 N/mr                 |  |
| Doorbars                            | E                   | E235EN/10305-1            | 40.0 mm                               | 2.0 Mm            | 480 N/mr                 |  |
| Windscreen Pillar<br>Reinforcements | <u>C1</u>           | E235EN/10305-1            | 40.0 mm                               | 2.0 Mm            | 480 N/mi                 |  |
| Harness Bar                         | <u>S</u>            | E235EN/10305-1            | 40.0 mm                               | 2.0 Mm            | 480 N/mr                 |  |
| OPTINAL TUBES                       | <u>0</u>            | E235EN/10305-1            | 40.0 mm                               | 2.0 Mm            | 480 N/mr                 |  |
| R OPTINAL TUBES                     | <u>01</u>           | <u>DIN2391</u><br>25CRM04 | 35.0 pmm                              | 1.5 Mm            | 876 N/mr                 |  |
|                                     |                     |                           | mm                                    | Mm                | N/mi                     |  |
| LS.NL BIES                          | HEUN                | VEL ROL                   | BEUGmm                                | Mm                | N/m                      |  |
| A 0 1 1                             |                     | R I                       | mm                                    | mm                | N/mr                     |  |
| FL ROLR                             | FLIGE               | S. BIES                   | mm                                    |                   | N/mi                     |  |
| RT                                  | LUUL                | LU.NL AUT                 | OSPOR                                 |                   |                          |  |
| Total length                        | of all tubes < 40   | 0 mm OD                   | mm                                    | 15 m maximum      |                          |  |