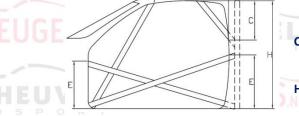

## UVEL ROLBEUGELS. BIESHEUVEL ROLBEUGELS.

| All Dimensions <u>+</u> 0.1         | mm <sub>s p c</sub> | RT                        | Show location of each type on drawing |                   |                          |  |
|-------------------------------------|---------------------|---------------------------|---------------------------------------|-------------------|--------------------------|--|
| Tube / Member                       | Label               | Grade of Steel            | External Diameter<br>(OD)             | Wall<br>Thickness | Min. Tensile<br>Strength |  |
| Main Rollbar                        | <u>M</u>            | E235EN/10305-1            | 45.0 mm                               | 2.5 Mm            | 480 N/mr                 |  |
| Front/Lateral<br>Rollbar            | <u>L/F</u>          | E235EN/10305-1            | 40.0 mm                               | 2.0 Mm            | 480 N/mr                 |  |
| Backstays                           | <u>_B</u>           | E235EN/10305-1            | 40.0 mm                               | 2.0 Mm            | 480 N/mr                 |  |
| Main rollbar<br>Diagonal members    | o s <u>d</u> p c    | E235EN/10305-1            | 40.0 mm                               | 2.0 Mm S          | 480 N/mr                 |  |
| Backstay<br>Diagonal members        | D1                  | E235EN/10305-1            | 40.0 mm                               | 2.0 Mm            | 480 N/mr                 |  |
| Roof Reinforcements                 | EU <u>c</u> JE      | E235EN/10305-1            | 40.0 mm                               | 2.0 Mm            | 480 N/mr                 |  |
| Doorbars                            | E                   | E235EN/10305-1            | 40.0 mm                               | 2.0 Mm            | 480 N/mr                 |  |
| Windscreen Pillar<br>Reinforcements | <u>C1</u>           | E235EN/10305-1            | 40.0 mm                               | 2.0 Mm            | 480 N/mi                 |  |
| Harness Bar                         | <u>S</u>            | E235EN/10305-1            | 40.0 mm                               | 2.0 Mm            | 480 N/mr                 |  |
| OPTINAL TUBES                       | <u>0</u>            | E235EN/10305-1            | 40.0 mm                               | 2.0 Mm            | 480 N/mr                 |  |
| R OPTINAL TUBES                     | <u>01</u>           | <u>DIN2391</u><br>25CRM04 | 35.0 pmm                              | 1.5 Mm            | 876 N/mr                 |  |
|                                     |                     |                           | mm                                    | Mm                | N/mi                     |  |
| LS.NL BIES                          | HEUN                | VEL ROL                   | BEUGmm                                | Mm                | N/m                      |  |
| A 0 1 1                             |                     | R I                       | mm                                    | mm                | N/mr                     |  |
| FL ROLR                             | FLIGE               | S. BIES                   | mm                                    |                   | N/mi                     |  |
| RT                                  | LUUL                | LU.NL AUT                 | OSPOR                                 |                   |                          |  |
| Total length                        | of all tubes < 40   | 0 mm OD                   | mm                                    | 15 m maximum      |                          |  |