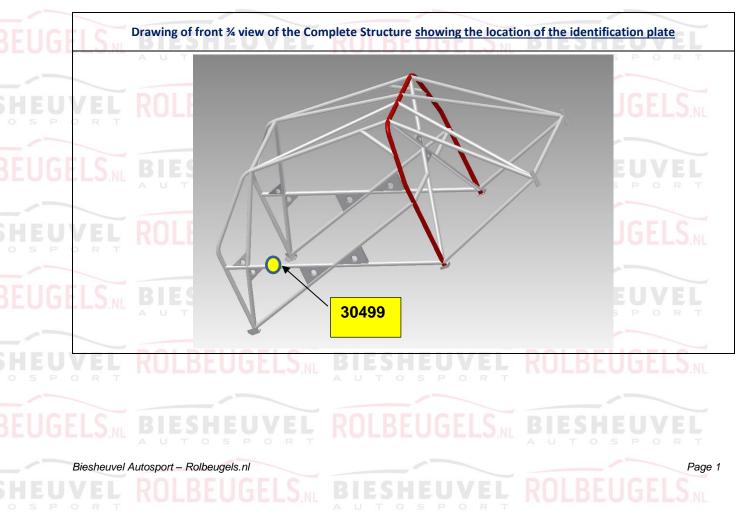

EL<br>Netherlands |
|       | Phone n° + Email         | 0021 182 402400                                   |
| HEU   | VEL Priorie n' + Email   | info@biesheuvel.nl EIIVEI DOLDEUGELS              |

| RELIGE | The struct               | ure shown on this form is man  | ufactured | for the following vehicle: | BIESHEU               | VEL         |
|--------|--------------------------|--------------------------------|-----------|----------------------------|-----------------------|-------------|
|        | Make                     | AUTOSPOR<br>BMW                | Model     | <u>M 240</u>               | Year/Model Identifier | <u>2017</u> |
| HEU    | Vehicle H<br>*if applica | omologation Number(s)*<br>able | B.NL B    | N/ASHEUVEL                 | ROLBEUGE              | LS.NL       |







Γ



#### All Dimensions ± 5mm BIESHEUVEL ROLBEUGELS.NL BIESHEUVEL

| Method of attachment to Body Shell     | Welded  |        |            |
|----------------------------------------|---------|--------|------------|
| Weight of Safety Cage, inc. fastenings | 355 E S | e e kg | ROLBEUGELS |







#### Biesheuvel Autosport Installation Number 30499

## UVEL ROLBEUGELS. BIESHEUVEL ROLBEUGELS.

| All Dimensions <u>+</u> 0.1         | mm <sub>s p c</sub> | RT                        | Show location of each type on drawing |                   |                          |  |
|-------------------------------------|---------------------|---------------------------|---------------------------------------|-------------------|--------------------------|--|
| Tube / Member